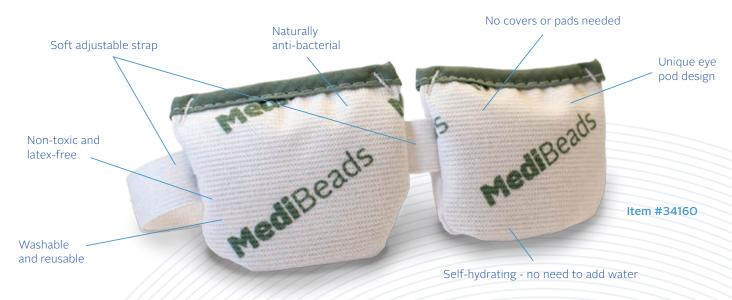

## Our **simple** and **natural** solution just got **better**.

**PROFESSIONAL MODEL** 

Introducing the enhanced **Bruder Eye Hydrating Mask** 

Based on feedback from you and your patients, the **Bruder Eye Hydrating Mask** features new enhancements to make it even more effective.

## **Bruder Eye Hydrating Mask**

Microwave-activated moist heat featuring patented MediBeads® technology

The new Bruder Eye Hydrating Mask professional model is a clinically proven and natural way to treat chronic dry eye, MGD and Blepharitis. The easy-to-use mask delivers an effective moist heat treatment in just minutes to improve patient compliance and procedural outcomes.